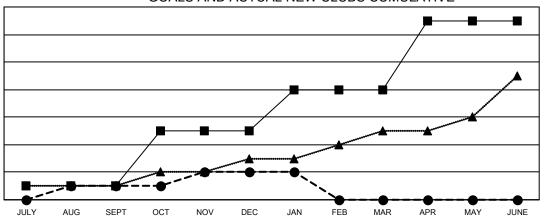

## GOALS AND ACTUAL NEW CLUBS CUMULATIVE

■- CURRENT YEAR GOALS FOR NEW CLUBS

- CURRENT YEAR ACTUAL NEW CLUBS

- LAST YEAR ACTUAL NEW CLUBS

## Mul

|               | Club          | os          | Members RESULTS FOR 2022-2023 |             |                           |                         |
|---------------|---------------|-------------|-------------------------------|-------------|---------------------------|-------------------------|
|               | RESULTS FOR   | R 2022-2023 |                               |             |                           |                         |
| QUARTER       | NEW CLUB GOAL | NEW CLUBS   | DROPPED CLUBS                 | QUARTER     | MEMBER GROWTH NET<br>GOAL | MEMBER GROWTH<br>ACTUAL |
| JULY/AUG/SEPT | 1             | 1           | 4                             | JULY/AUG/SE | PT 163                    | 290                     |
| OCT/NOV/DEC   | 4             | 1           | 6                             | OCT/NOV/DE  | C 255                     | 364                     |
| JAN/FEB/MAR   | 3             | 0           | 0                             | JAN/FEB/MAF | R 248                     | 179                     |
| APR/MAY/JUNE  | 5             | 0           | 0                             | APR/MAY/JUI | NE 220                    | 0                       |