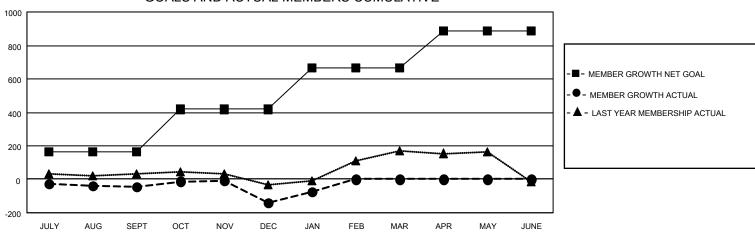

## GOALS AND ACTUAL MEMBERS CUMULATIVE

| DROPPED CLUBS: 10 |    | 216 CLUBS OF 489 ADDED 1 OR               | GENDER DISTRIBUTION               |                |
|-------------------|----|-------------------------------------------|-----------------------------------|----------------|
|                   |    | MORE NEW MEMBERS                          | MALE                              | 7,757 (58.37%) |
|                   |    |                                           | FEMALE                            | 5,511 (41.47%) |
| DROPPED MEMBERS   |    |                                           | NON BINARY                        | 0 (0.00%)      |
| DECEASED          | 81 |                                           | PREFER NOT TO ANSWER              | 22 (0.17%)     |
| CLUB CANCELLED    | 51 |                                           | TOTAL FAMILY UNIT MEMBERS         | 2.384          |
| OTHER 722         |    | CLICK HERE FOR CUMULATIVE MEMBERSHIP DATA | TOTAL FAMILY UNIT MEMBERS         | 2,304          |
| TOTAL 854         |    |                                           | FAMILY MEMBERS PAYING HAL<br>DUES | F 1,243        |

## Mul

|               | Club          | os          | Members RESULTS FOR 2022-2023 |             |                           |                         |
|---------------|---------------|-------------|-------------------------------|-------------|---------------------------|-------------------------|
|               | RESULTS FOR   | R 2022-2023 |                               |             |                           |                         |
| QUARTER       | NEW CLUB GOAL | NEW CLUBS   | DROPPED CLUBS                 | QUARTER     | MEMBER GROWTH NET<br>GOAL | MEMBER GROWTH<br>ACTUAL |
| JULY/AUG/SEPT | 1             | 1           | 4                             | JULY/AUG/SE | PT 163                    | 290                     |
| OCT/NOV/DEC   | 4             | 1           | 6                             | OCT/NOV/DE  | C 255                     | 364                     |
| JAN/FEB/MAR   | 3             | 0           | 0                             | JAN/FEB/MAF | R 248                     | 179                     |
| APR/MAY/JUNE  | 5             | 0           | 0                             | APR/MAY/JUI | NE 220                    | 0                       |